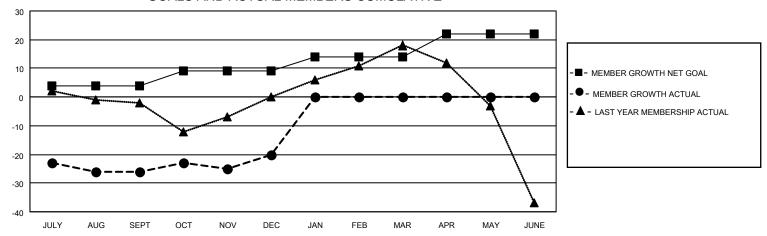

### GOALS AND ACTUAL MEMBERS CUMULATIVE

| DROPPED CLUBS: 0        |         | 14 CLUBS OF 41 ADDED 1 OR MORE<br>NEW MEMBERS | GENDER DISTRIBUTION  MALE 465 (53.45%) |              |     |
|-------------------------|---------|-----------------------------------------------|----------------------------------------|--------------|-----|
| DROPPED MEMBERS         |         |                                               | FEMALE                                 | 405 (46.55%) |     |
| DECEASED                | 6       | CLICK HERE FOR CUMULATIVE                     | TOTAL FAMILY UNIT MEMBERS              |              | 234 |
| CLUB CANCELLED<br>OTHER | 0<br>60 | MEMBERSHIP DATA                               | FAMILY MEMBERS PAYING HALF DUES        |              | 119 |
| TOTAL                   | 66      |                                               |                                        |              |     |